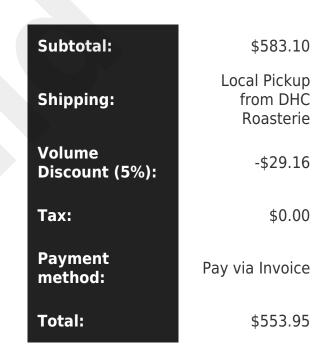

## **Billing address**

Prairie Grounds Coffee House Lana Seddon 355 Centre Street 115 Langdon AB TOJ 1X2

| Qty | Item                                                                                                             | Price   | Sub Total |
|-----|------------------------------------------------------------------------------------------------------------------|---------|-----------|
| 4   | The Ghost - Five LB Bag, Whole Bean SKU: B-Gh-5 size: Five LB Bag grind: Whole Bean                              | \$83.20 | \$332.80  |
| 4   | The Ghost - One LB Bag, Whole Bean SKU: B-Gh-1 size: One LB Bag grind: Whole Bean                                | \$16.92 | \$67.68   |
| 1   | Guatemala - Finca La Union - Five LB Bag, Whole<br>Bean<br>SKU: B-Gu-5<br>size: Five LB Bag<br>grind: Whole Bean | \$82.50 | \$82.50   |
| 1   | The Real Big Drip - Five LB Bag, Whole Bean SKU: B-RBD-5 size: Five LB Bag grind: Whole Bean                     | \$83.20 | \$83.20   |

| Qty | Item                                                                                                              | Price   | Sub Total |
|-----|-------------------------------------------------------------------------------------------------------------------|---------|-----------|
| 1   | Morning Rise - Overland Blend - One LB Bag,<br>Whole Bean<br>SKU: B-MR-1<br>size: One LB Bag<br>grind: Whole Bean | \$16.92 | \$16.92   |